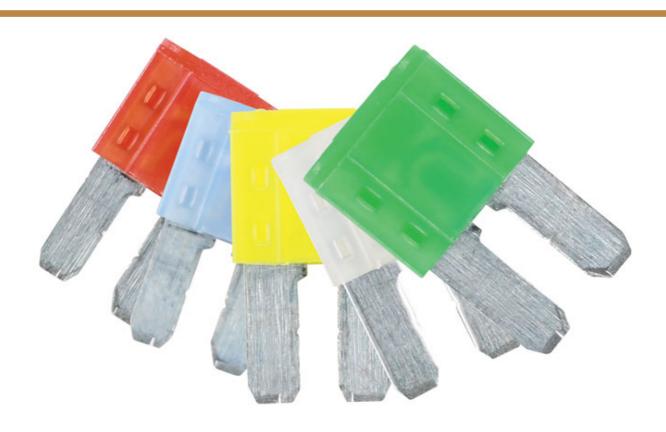

## Mixed LED Micro 2 Blade Fuses 10 - 30A 5pc

A pack of mixed amp LED micro 2 blade fuses. The patented construction design of intelligent fuses are manufactured and tested to the strict OEM requirements and SAE standards for automotive use. With the built-in LED indicator, a blown fuse can be quickly and easily identified and replaced. Intelligent fuses can replace traditional car fuses without the need of any modification and will provide the same performance.

## **Additional Information**

- Kit contains patented single bi-directional LED micro 2 blade fuses: 10, 15, 20, 25, 30 amp.
- · Housing material: PA66 thermoplastic; fuse: zinc alloy.
- Voltage rating: 32V DC max. Interrupting rating: 1000A @ 32V DC.
- Conforms to SAE J2741 & ISO 8820-3. RoHS & REACH compliant.
- Individual fuses available separately, Part Nos. 37149 (10A), 37150 (15A), 37151 (20A), 37152 (25A), 37153 (30A).